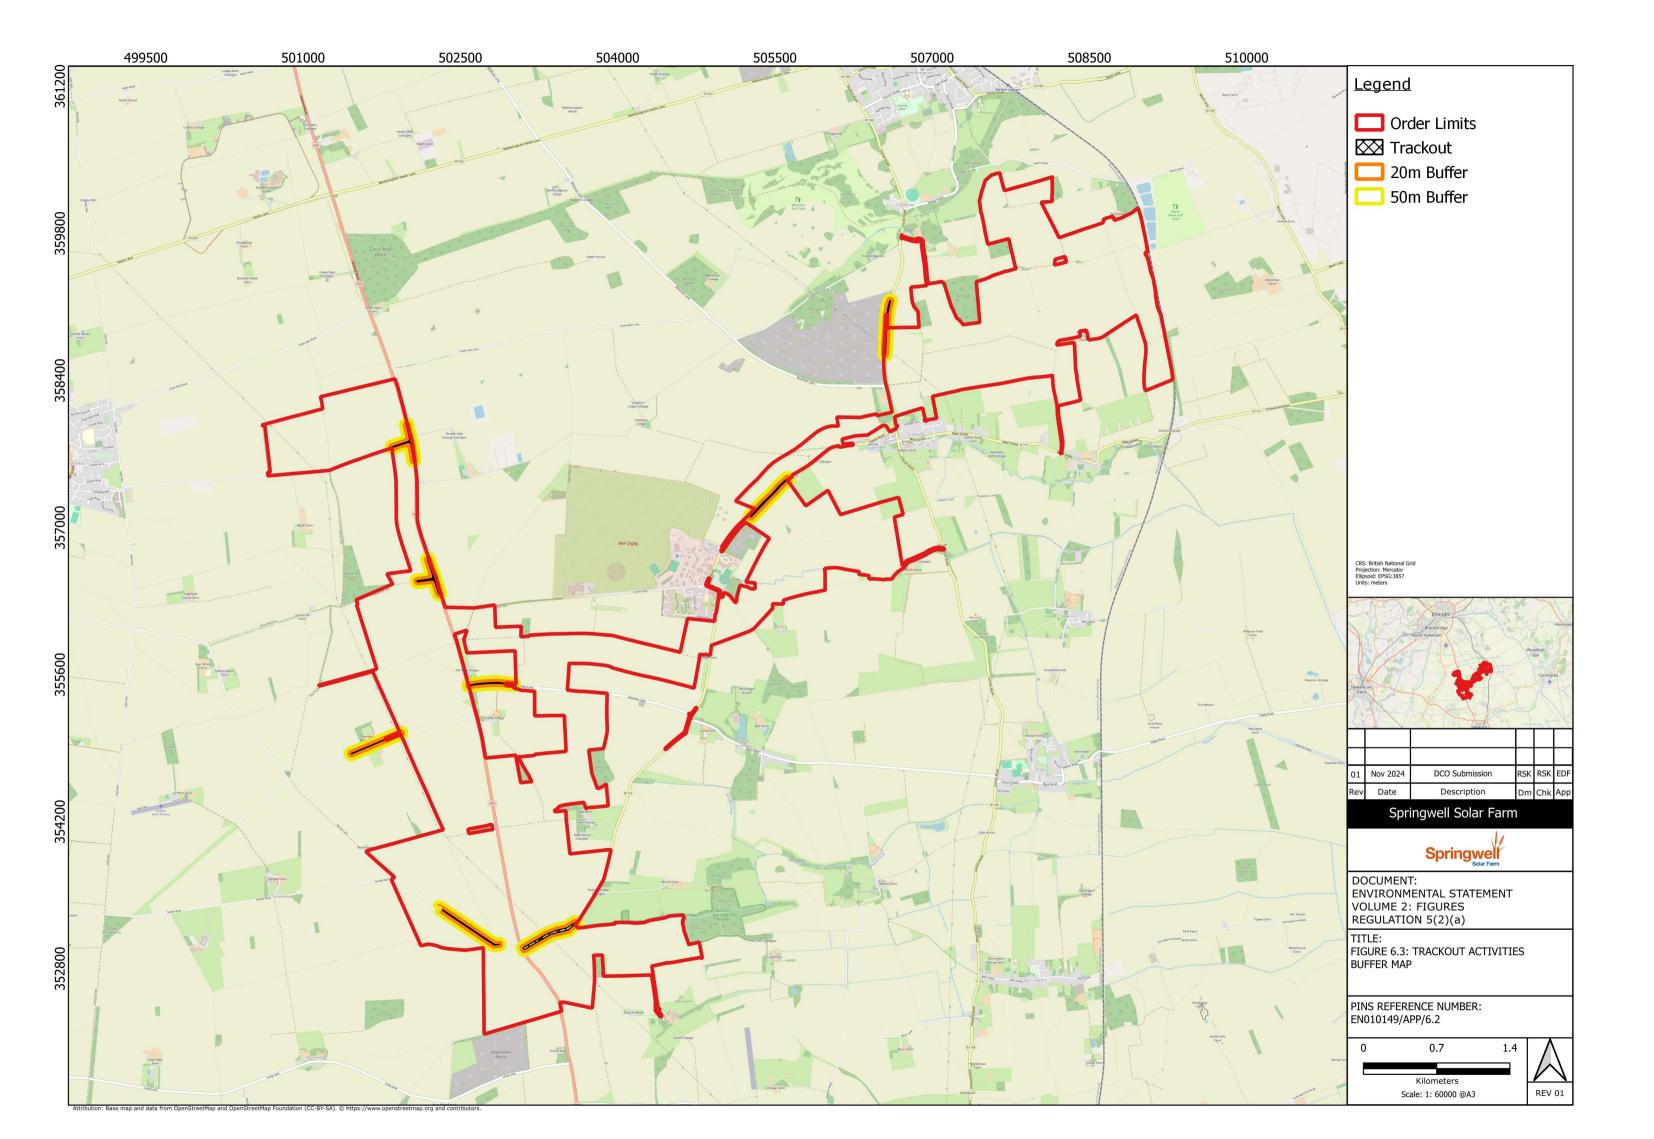

## Chapter 6: Air Quality

| Drawing number | Revision number | Drawing title                                                                           | Scale |
|----------------|-----------------|-----------------------------------------------------------------------------------------|-------|
| Figure 6.1     | 01              | Demolition (during Decommissioning Phase)/Earthworks/Construction Activities Buffer Map | A3    |
| Figure 6.2     | 01              | Demolition (during Construction Phase) Activities Buffer Map                            | A3    |
| Figure 6.3     | 01              | Trackout Activities Buffer Map                                                          | A3    |
| Figure 6.4     | 01              | Location of Sensitive Air Quality Receptors                                             | A3    |