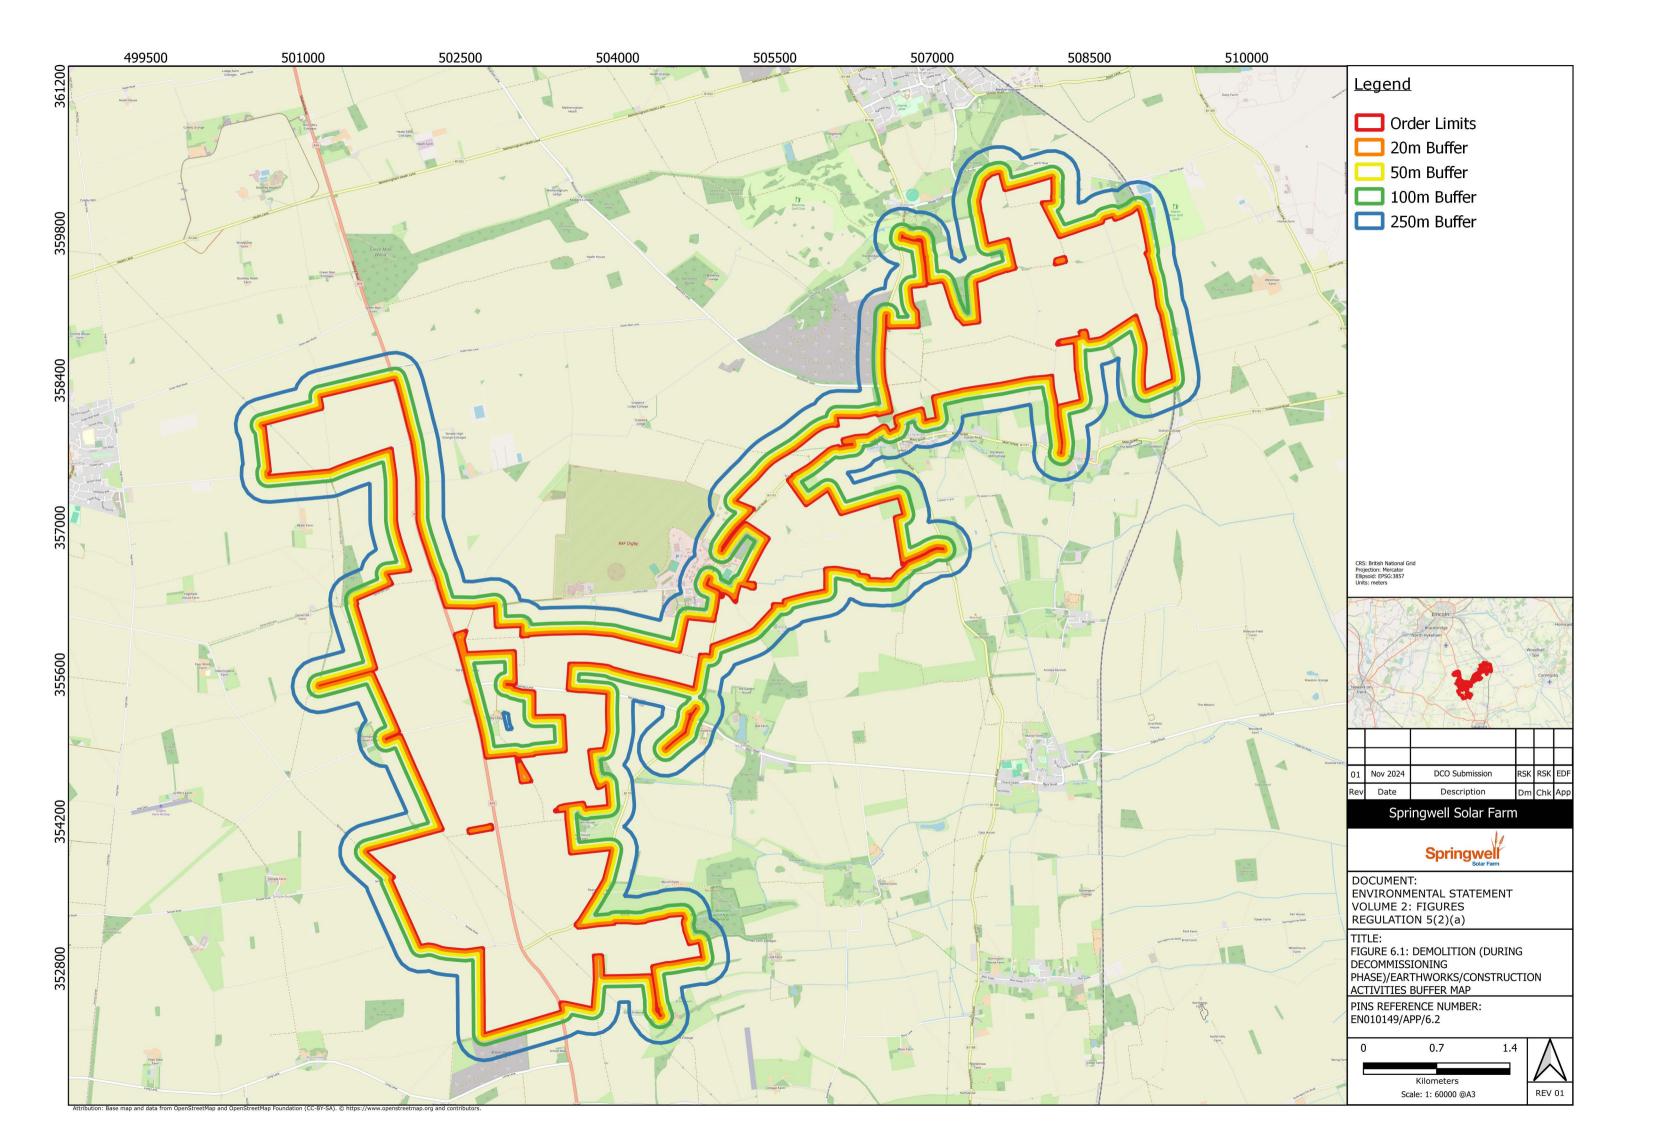

## Chapter 6: Air Quality

| Drawing number | Revision number | Drawing title                                                                           | Scale |
|----------------|-----------------|-----------------------------------------------------------------------------------------|-------|
| Figure 6.1     | 01              | Demolition (during Decommissioning Phase)/Earthworks/Construction Activities Buffer Map | A3    |
| Figure 6.2     | 01              | Demolition (during Construction Phase) Activities Buffer Map                            | A3    |
| Figure 6.3     | 01              | Trackout Activities Buffer Map                                                          | A3    |
| Figure 6.4     | 01              | Location of Sensitive Air Quality Receptors                                             | A3    |