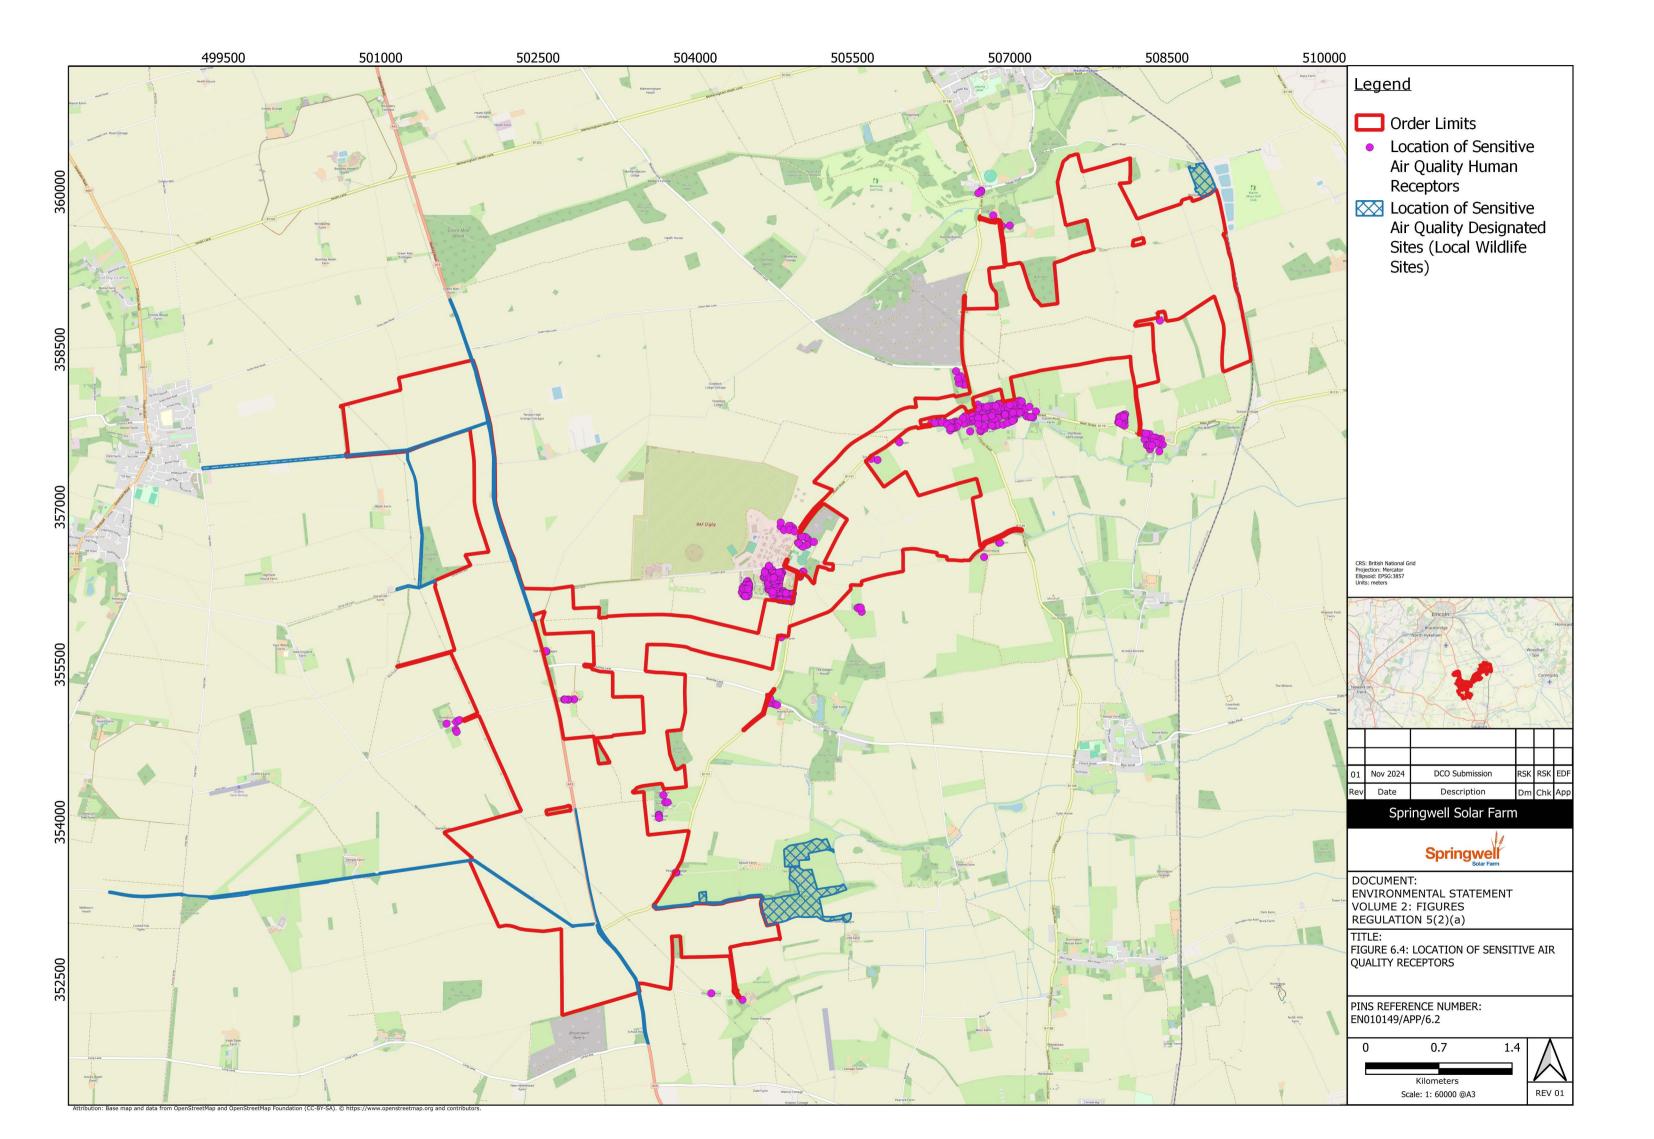

## Chapter 6: Air Quality

| Drawing number | Revision number | Drawing title                                                                           | Scale |
|----------------|-----------------|-----------------------------------------------------------------------------------------|-------|
| Figure 6.1     | 01              | Demolition (during Decommissioning Phase)/Earthworks/Construction Activities Buffer Map | A3    |
| Figure 6.2     | 01              | Demolition (during Construction Phase) Activities Buffer Map                            | A3    |
| Figure 6.3     | 01              | Trackout Activities Buffer Map                                                          | A3    |
| Figure 6.4     | 01              | Location of Sensitive Air Quality Receptors                                             | A3    |